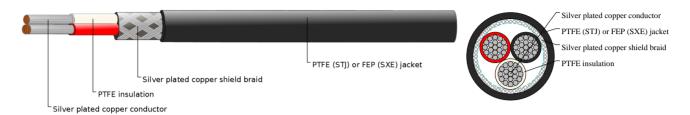

#### **CABLE CONSTRUCTION**

Conductor: stranded silver plated copper(also available nickel plated copper)

Insulation: Type E extruded PTFE Insulation Wall Thickness: 0.006"

Shield: Braided silver plated copper shield (85% Coverage)

Jacket: Tape wrapped PTFE (STJ) or Extruded FEP (SXE) Jacket (White preferred)